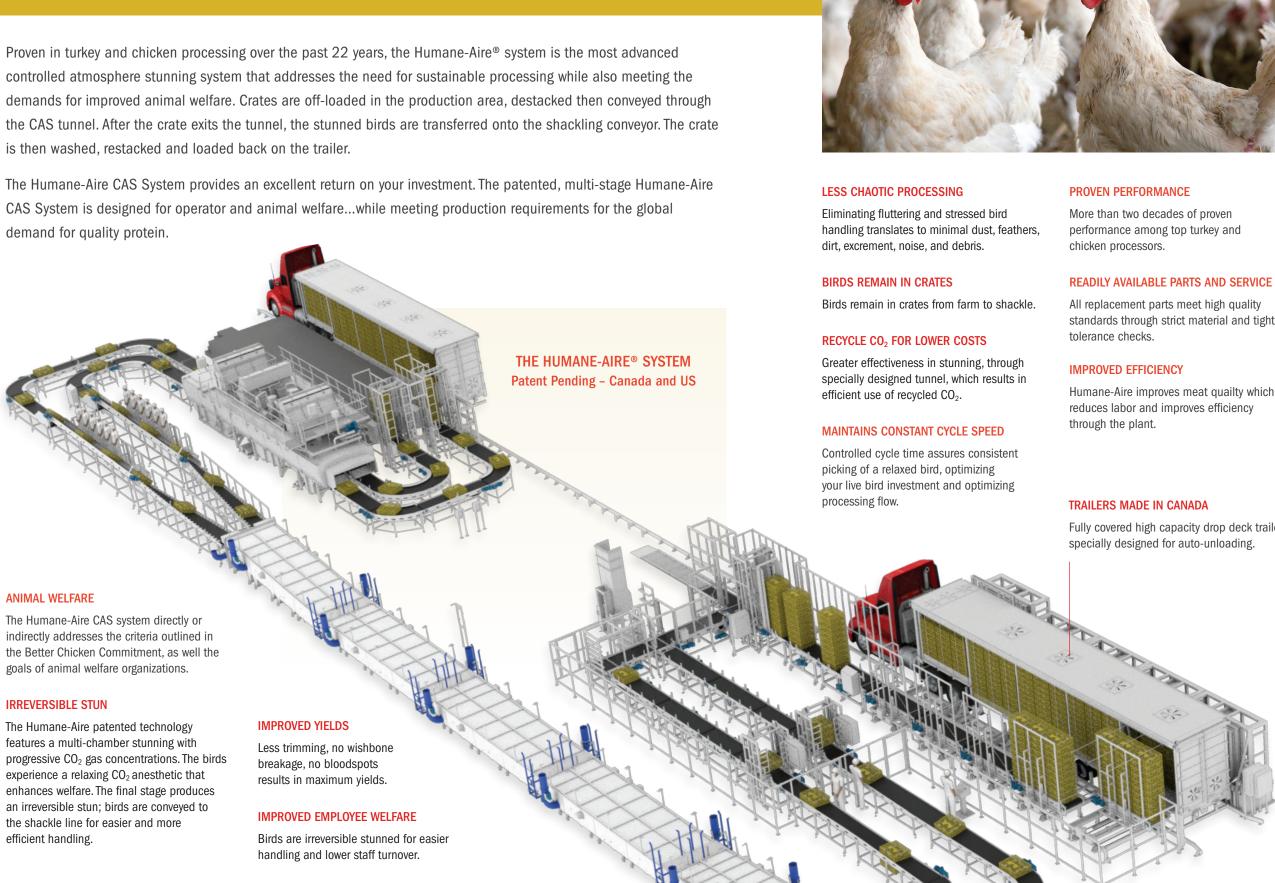

## The Proven System for Higher Quality Protein, Higher Yields and Improved Animal Welfare.

controlled atmosphere stunning system that addresses the need for sustainable processing while also meeting the demands for improved animal welfare. Crates are off-loaded in the production area, destacked then conveyed through is then washed, restacked and loaded back on the trailer.