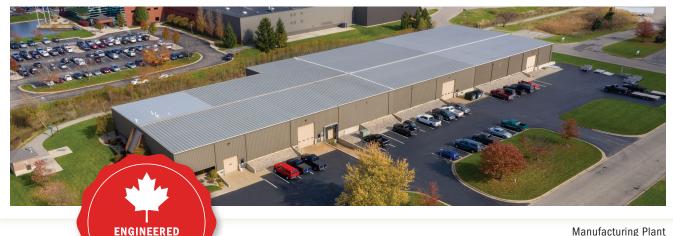

## PROPRIETARY CRATES MADE IN CANADA

Humane Aire can assist your specific requirements for plastic top loading poultry crates.

Manufacturing Plant State Street Location

Designed and manufactured in the US, Humane-Aire is supported by a comprehensive machine and fabrication facility, as well a dedicated 80,000 sq. ft. for start-up, proof of performance or address any requested MCOs.