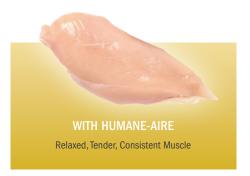

Humane-Aire improves meat quailty which

Fully covered high capacity drop deck trailer