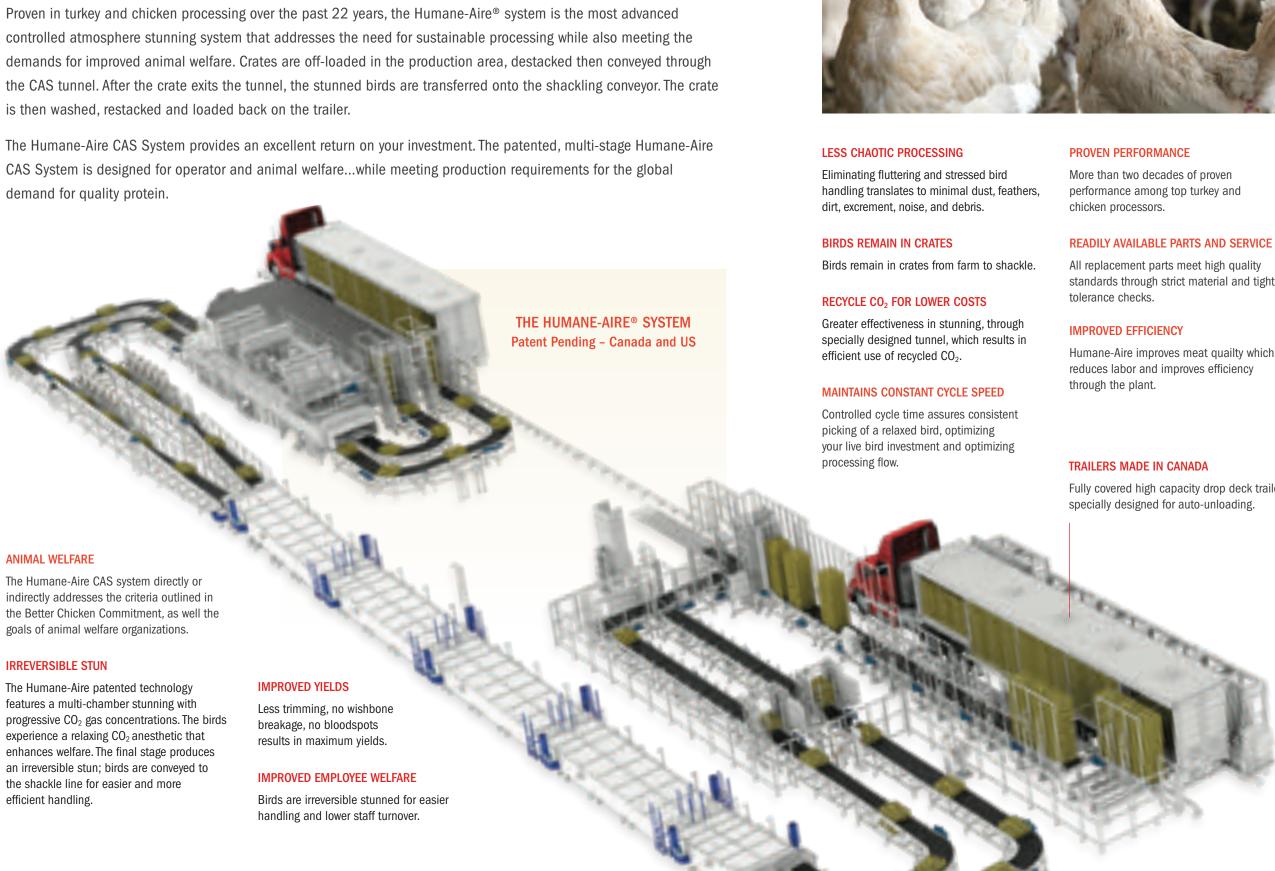

Controlled Atmosphere Stunning System



## The Proven System for Higher Quality Protein, Higher Yields and Improved Animal Welfare.





standards through strict material and tight

Humane-Aire improves meat quailty which reduces labor and improves efficiency

Fully covered high capacity drop deck trailer specially designed for auto-unloading.



### PROPRIETARY CRATES MADE IN CANADA

Humane Aire can assist your specific requirements for plastic top loading poultry crates.





features a multi-chamber stunning with experience a relaxing CO<sub>2</sub> anesthetic that an irreversible stun; birds are conveyed to the shackle line for easier and more



Manufacturing Plant State Street Location

Designed and manufactured in the US, Humane-Aire is supported by a comprehensive machine and fabrication facility, as well a dedicated 80,000 sq. ft. for start-up, proof of performance or address any requested MCOs.

FOR CANADIAN